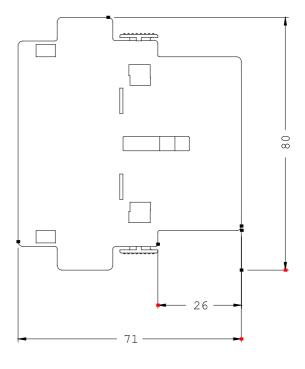

## **SIEMENS**

Product data sheet 3RH1921-1EA20

AUXILIARY SWITCH BLOCK, 2 NO, DIN EN50005, LATERALLY, 10 MM SCREW CONNECTION, SIZE S0...S12, FOR CONTACTORS FOR SWITCHING MOTORS, 2-POLE

| Auxiliary circuit:                                       |   |                      |
|----------------------------------------------------------|---|----------------------|
| Number of NC contacts / for auxiliary contacts           |   |                      |
| instantaneous switching                                  |   | 0                    |
| Number of NO contacts / for auxiliary contacts           |   |                      |
| instantaneous switching                                  |   | 2                    |
| Operating current / of the auxiliary contacts / at AC-15 |   |                      |
| • at 230 V                                               | Α | 6                    |
| Installation/mounting/dimensions:                        |   |                      |
| Type of mounting                                         |   | snap-on mounting     |
| Connections:                                             |   |                      |
| Design of the electrical connection                      |   |                      |
| for auxiliary and control current circuit                |   | screw-type terminals |
|                                                          |   |                      |
| Certificates/approvals:                                  |   |                      |