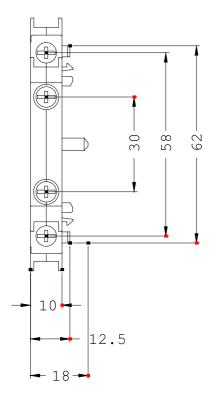

## **SIEMENS**

Product data sheet 3RH1921-1EA20

AUXILIARY SWITCH BLOCK, 2 NO, DIN EN50005, LATERALLY, 10 MM SCREW CONNECTION, SIZE S0...S12, FOR CONTACTORS FOR SWITCHING MOTORS, 2-POLE

| Auxiliary circuit:                                       |   |                      |
|----------------------------------------------------------|---|----------------------|
| Number of NC contacts / for auxiliary contacts           |   |                      |
| instantaneous switching                                  |   | 0                    |
| Number of NO contacts / for auxiliary contacts           |   |                      |
| instantaneous switching                                  |   | 2                    |
| Operating current / of the auxiliary contacts / at AC-15 |   |                      |
| • at 230 V                                               | Α | 6                    |
| Installation/mounting/dimensions:                        |   |                      |
| Type of mounting                                         |   | snap-on mounting     |
| Connections:                                             |   |                      |
| Design of the electrical connection                      |   |                      |
| for auxiliary and control current circuit                |   | screw-type terminals |
|                                                          |   |                      |
| Certificates/approvals:                                  |   |                      |