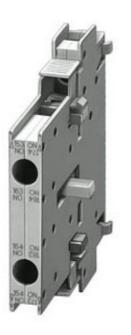

## **SIEMENS**

Product data sheet 3RH1921-1EA20

AUXILIARY SWITCH BLOCK, 2 NO, DIN EN50005, LATERALLY, 10 MM SCREW CONNECTION, SIZE S0...S12, FOR CONTACTORS FOR SWITCHING MOTORS, 2-POLE

| Auxiliary circuit:                                       |   |                      |
|----------------------------------------------------------|---|----------------------|
| Number of NC contacts / for auxiliary contacts           |   |                      |
| instantaneous switching                                  |   | 0                    |
| Number of NO contacts / for auxiliary contacts           |   |                      |
| instantaneous switching                                  |   | 2                    |
| Operating current / of the auxiliary contacts / at AC-15 |   |                      |
| • at 230 V                                               | Α | 6                    |
| Installation/mounting/dimensions:                        |   |                      |
| Type of mounting                                         |   | snap-on mounting     |
| Connections:                                             |   |                      |
| Design of the electrical connection                      |   |                      |
| for auxiliary and control current circuit                |   | screw-type terminals |
|                                                          |   |                      |
| Certificates/approvals:                                  |   |                      |